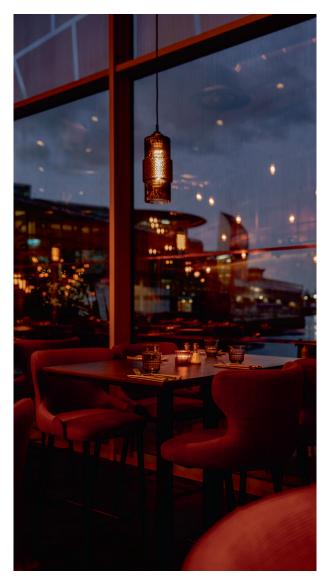

The popular cocktail bar and restaurant prides itself on providing an atmosphere as creative and theatrical as the cocktails it serves and the venue combines elegant design with a decidedly contemporary twist and the lighting is no exception. Chelsom worked with the design team to carefully select fittings from

its latest collection, Edition 28, to enhance the distinct identity created throughout.

Chelsom's striking custom Pod ceiling light was selected for the centrepiece fitting, creating a dramatic design statement. The fitting is a unique design from Chelsom's custom ceiling ranges whereby clients are able to customise initial Chelsom design concepts to create a huge variety of different looks and effects. The centrepiece fitting features perforated brushed brass cylinders, which are capped at both ends and contain beautifully diffused LED light sources. The 'pods' are configured as points of light at the end of individual chandelier arms and create a striking light effect. Ornate mouthblown Veneto Glass Laguna pendants in Mocca featuring a geometric design were also specified throughout, complementing the interior scheme perfectly while creating a warm and ambient light effect.