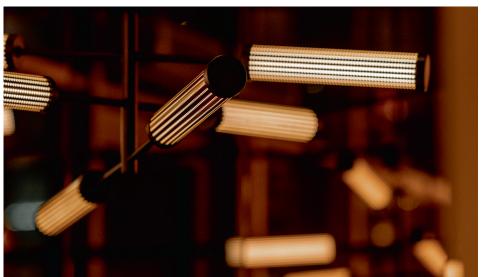

its latest collection, Edition 28, to enhance the distinct identity created throughout.

Chelsom's striking custom Pod ceiling light was selected for the centrepiece fitting, creating a dramatic design statement. The fitting is a unique design from Chelsom's custom ceiling ranges whereby clients are able to customise initial Chelsom design concepts to create a huge variety of different looks and effects. The centrepiece fitting features perforated brushed brass cylinders, which are capped at both ends and contain beautifully diffused LED light sources. The 'pods' are configured as points of light at the end of individual chandelier arms and create a striking light effect. Ornate mouthblown Veneto Glass Laguna pendants in Mocca featuring a geometric design were also specified throughout, complementing the interior scheme perfectly while creating a warm and ambient light effect.