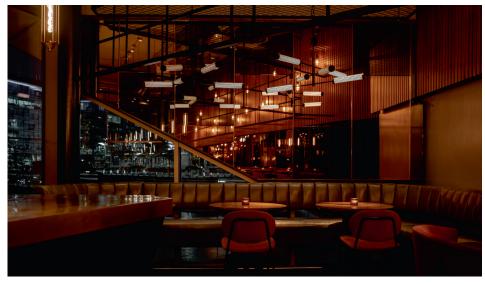

The popular cocktail bar and restaurant prides itself on providing an atmosphere as creative and theatrical as the cocktails it serves and the venue combines elegant design with a decidedly contemporary twist and the lighting is no exception. Chelsom worked with the design team to carefully select fittings from

its latest collection, Edition 28, to enhance the distinct identity created throughout.

Chelsom's striking custom Pod ceiling light was selected for the centrepiece fitting, creating a dramatic design statement. The fitting is a unique design from Chelsom's custom ceiling ranges whereby clients are able to customise initial Chelsom design concepts to create a huge variety of different looks and effects. The centrepiece fitting features perforated brushed brass cylinders, which are capped at both ends and contain beautifully diffused LED light sources. The 'pods' are configured as points of light at the end of individual chandelier arms and create a striking light effect. Ornate mouthblown Veneto Glass Laguna pendants in Mocca featuring a geometric design were also specified throughout, complementing the interior scheme perfectly while creating a warm and ambient light effect.