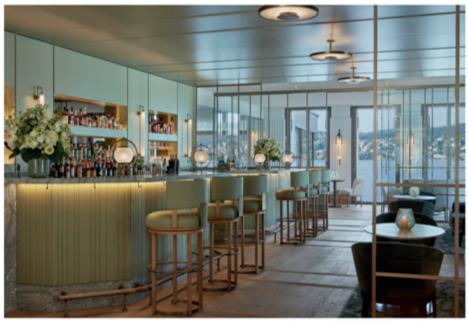

Edition 27 is a truly eclectic lighting collection that harnesses and refines the latest trends in finishes and materials. Striking brass tones, textured Venetian glass and cutting-edge LED pieces are just some of the elements that dominate this exciting new collection, offering designers creative lighting solutions for any interior space from guestrooms, to corridors, through to restaurants and other public spaces. Amongst many things, Edition 27 offers the widest collection of LED reading lights in the company's history including the LED Eye range which moves on the aesthetics of your standard bedside reading light whilst maintaining all the successful features of function and light output.