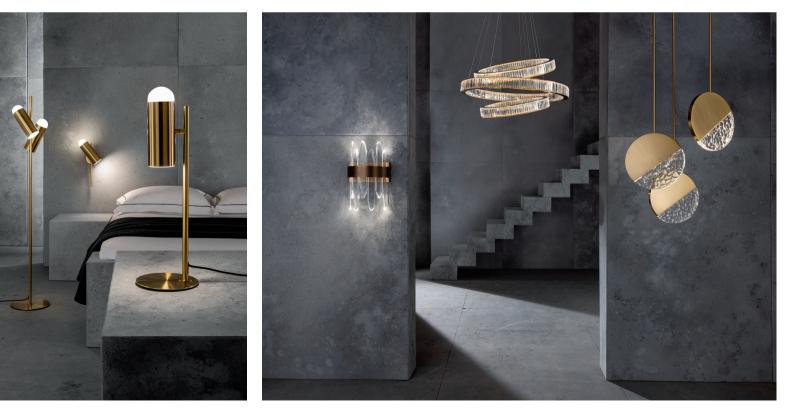

Edition 27 is a truly eclectic lighting collection that harnesses and refines the latest trends in finishes and materials. Striking brass tones, textured Venetian glass and cutting-edge LED pieces are just some of the elements that dominate this exciting new collection, offering designers creative lighting solutions for any interior space from guestrooms, to corridors, through to restaurants and other public spaces. Amongst many things, Edition 27 offers the widest collection of LED reading lights in the company's history including the LED Eye range which moves on the aesthetics of your standard bedside reading light whilst maintaining all the successful features of function and light output.