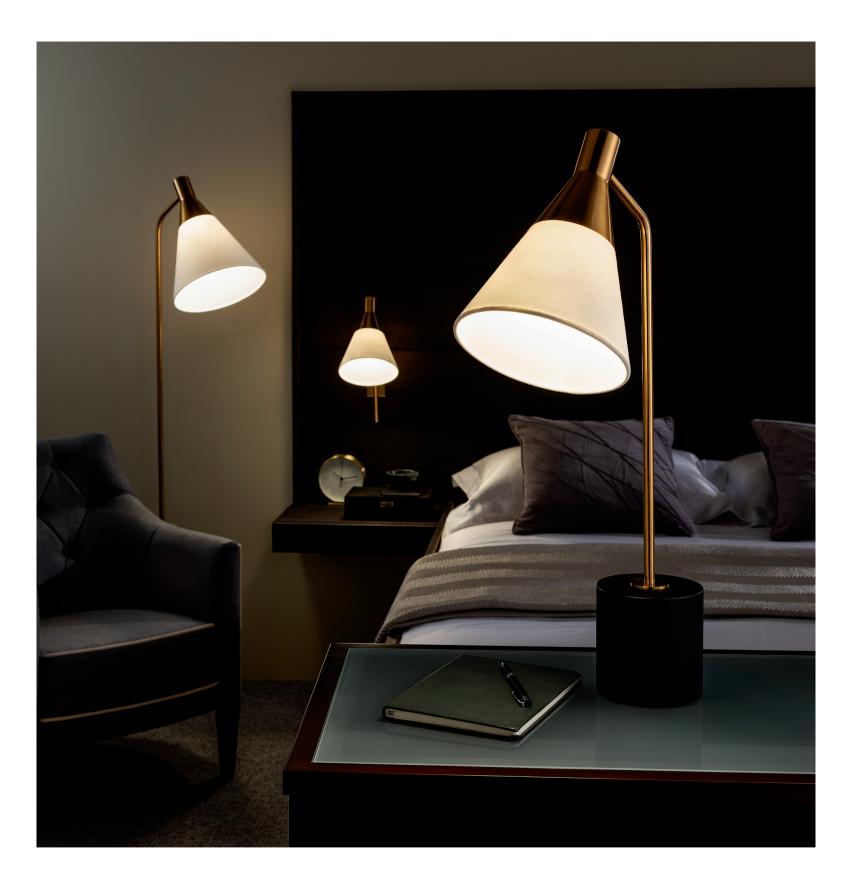

Edition 27 is a truly eclectic lighting collection that harnesses and refines the latest trends in finishes and materials. Striking brass tones, textured Venetian glass and cutting-edge LED pieces are just some of the elements that dominate this exciting new collection, offering designers creative lighting solutions for any interior space from guestrooms, to corridors, through to restaurants and other public spaces. Amongst many things, Edition 27 offers the widest collection of LED reading lights in the company's history including the LED Eye range which moves on the aesthetics of your standard bedside reading light whilst maintaining all the successful features of function and light output.